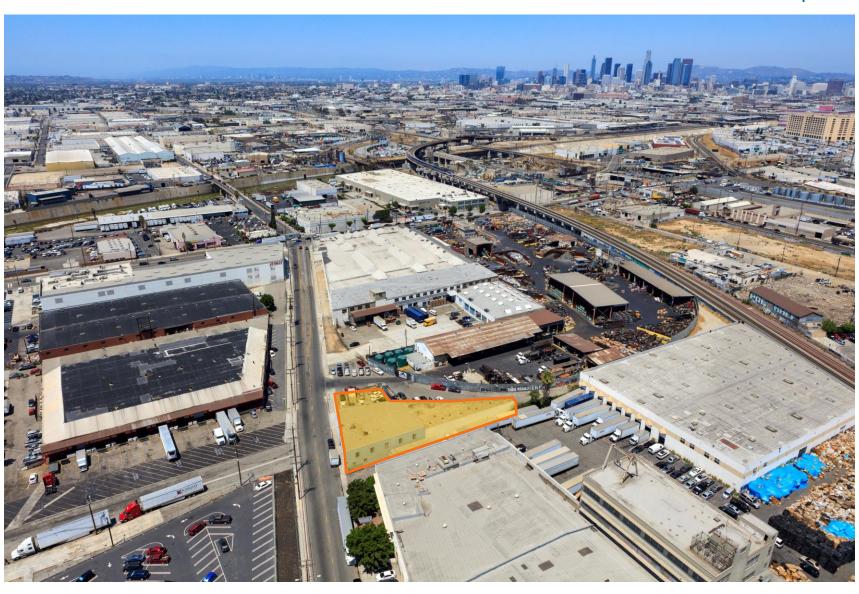

## FOR LEASE | 15,855 SF SOUTHLAND MARKET | LAC

Exclusive Listing Agent:

Mark Repstad | Principal mark@southlandcre.com
License ID: 01492673

## NORTH VERNON INDUSTRIAL

Corporate License ID: 02081325