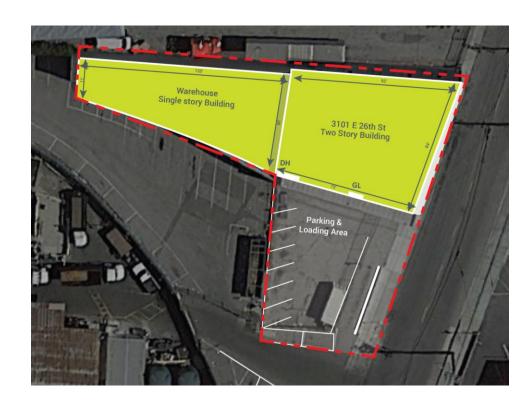

## **UNIT DETAILS**

Occupancy Date: Now

Available SF: 15,855 SF\*

\*See below breakdown

Office Size: 3,965 SF

Min Clear Height: 12-16'

Loading: 1 DH and 1 GL

## SF DETAILS

| Floor           | Warehouse SF | Office SF | Total SF |
|-----------------|--------------|-----------|----------|
| 1 <sup>st</sup> | 8,494        | 1,564     | 10,058   |
| 2 <sup>nd</sup> | 3,396        | 2,401     | 5,797    |
| Total           | 11,890       | 3,965     | *15,855  |