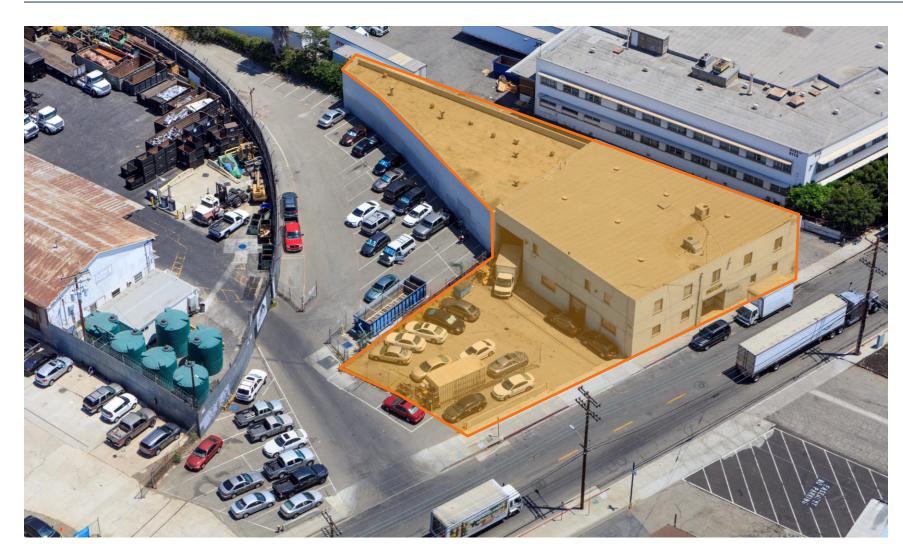

## **UNIT DETAILS**

Occupancy Date: Now

Available SF: 15,855 SF\*

\*See below breakdown

Office Size: 3,965 SF

Min Clear Height: 12-16'

Loading: 1 DH and 1 GL

## SF DETAILS

| Floor           | Warehouse SF | Office SF | Total SF |
|-----------------|--------------|-----------|----------|
| 1 <sup>st</sup> | 8,494        | 1,564     | 10,058   |
| 2 <sup>nd</sup> | 3,396        | 2,401     | 5,797    |
| Total           | 11,890       | 3,965     | *15,855  |