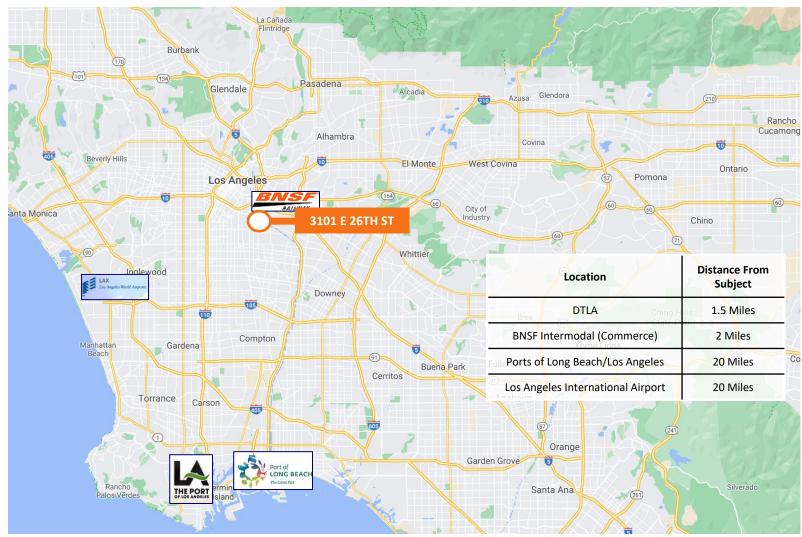

Exclusive Listing Agent:

Mark Repstad | Principal mark@southlandcre.com
T: 213.338.8000





## **UNIT DETAILS**

Occupancy Date: Now

Available SF: 15,855 SF\*

\*See below breakdown

Office Size: 3,965 SF

Min Clear Height: 12-16'

Loading: 1 DH and 1 GL

## SF DETAILS

| Floor           | Warehouse SF | Office SF | Total SF |
|-----------------|--------------|-----------|----------|
| 1 <sup>st</sup> | 8,494        | 1,564     | 10,058   |
| 2 <sup>nd</sup> | 3,396        | 2,401     | 5,797    |
| Total           | 11,890       | 3,965     | *15,855  |





## FOR LEASE | 15,855 SF SOUTHLAND MARKET | LAC







Exclusive Listing Agent:

Mark Repstad | Principal mark@southlandcre.com
License ID: 01492673

## NORTH VERNON INDUSTRIAL

Corporate License ID: 02081325