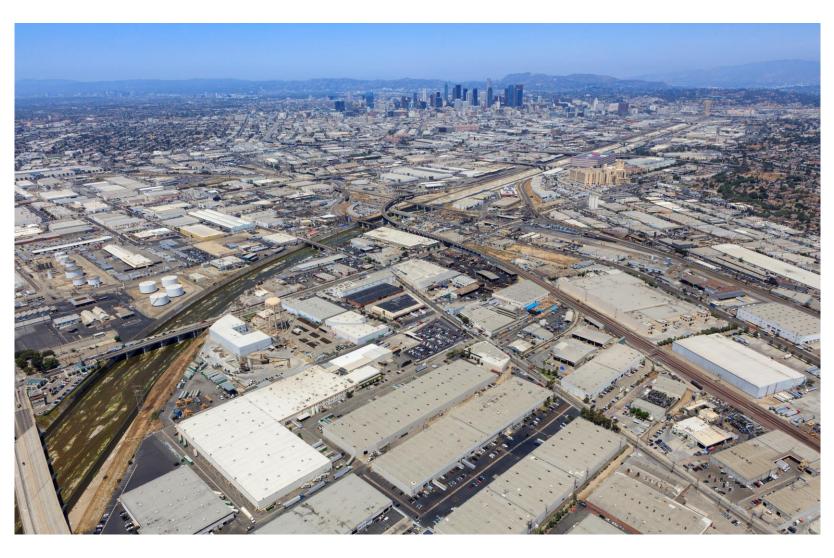

Exclusive Listing Agent:

Mark Repstad | Principal mark@southlandcre.com
T: 213.338.8000





## **UNIT DETAILS**

Occupancy Date: Now

Available SF: 15,855 SF\*

\*See below breakdown

Office Size: 3,965 SF

Min Clear Height: 12-16'

Loading: 1 DH and 1 GL

## SF DETAILS

| Floor           | Warehouse SF | Office SF | Total SF |
|-----------------|--------------|-----------|----------|
| 1 <sup>st</sup> | 8,494        | 1,564     | 10,058   |
| 2 <sup>nd</sup> | 3,396        | 2,401     | 5,797    |
| Total           | 11,890       | 3,965     | *15,855  |





## FOR LEASE | 15,855 SF SOUTHLAND MARKET | LAC







Exclusive Listing Agent:

Mark Repstad | Principal mark@southlandcre.com
License ID: 01492673

## NORTH VERNON INDUSTRIAL

Corporate License ID: 02081325