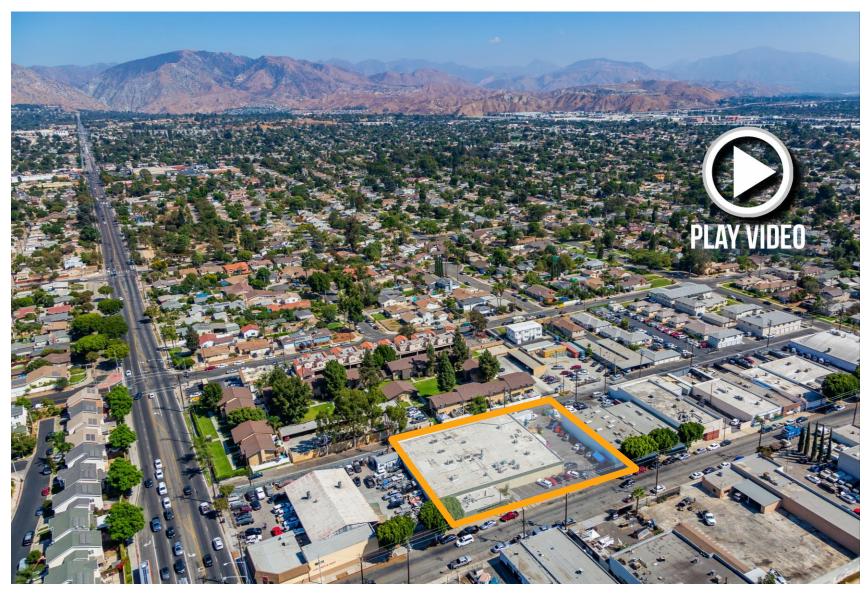

#### PROPERTY DETAILS

Address: 2021 1<sup>st</sup> Street

San Fernando, CA 91340

Year Built: 1958, Remodeled in 2004

Building Size: 19,105 SF

Lot Size: 29,559 SF (0.68 Acres)

Refrigerated Area: 8,100 SF / 42.4%

### 2021 1ST STREET, SAN FERNANDO, CA