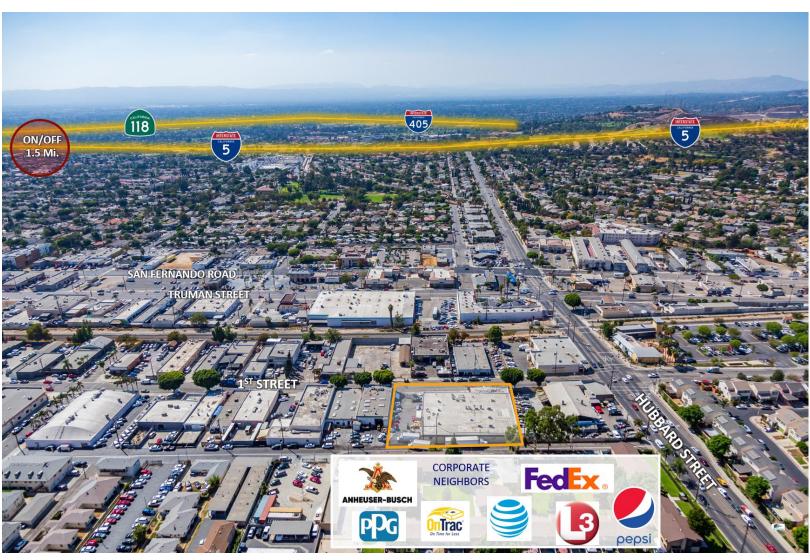

#### PROPERTY DETAILS

Address: 2021 1<sup>st</sup> Street

San Fernando, CA 91340

Year Built: 1958, Remodeled in 2004

Building Size: 19,105 SF

Lot Size: 29,559 SF (0.68 Acres)

Refrigerated Area: 8,100 SF / 42.4%

### 2021 1ST STREET, SAN FERNANDO, CA