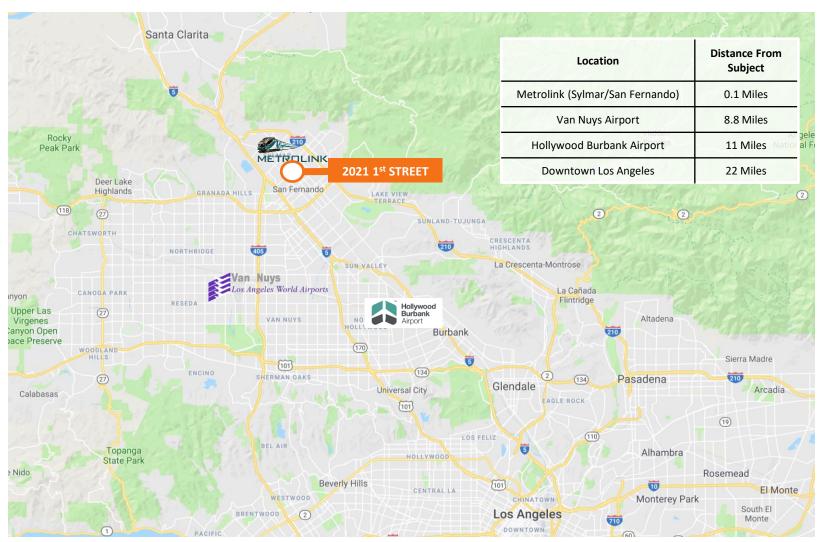

#### PROPERTY DETAILS

Address: 2021 1<sup>st</sup> Street

San Fernando, CA 91340

Year Built: 1958, Remodeled in 2004

Building Size: 19,105 SF

Lot Size: 29,559 SF (0.68 Acres)

Refrigerated Area: 8,100 SF / 42.4%

### 2021 1ST STREET, SAN FERNANDO, CA