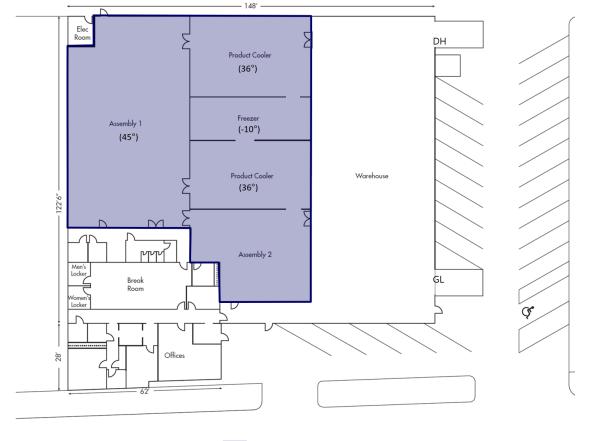

#### PROPERTY DETAILS

Address: 2021 1<sup>st</sup> Street

San Fernando, CA 91340

Year Built: 1958, Remodeled in 2004

Building Size: 19,105 SF

Lot Size: 29,559 SF (0.68 Acres)

Refrigerated Area: 8,100 SF / 42.4%

Office Size: 1,634 SF / 8.3%

Power: 800 Amps

Min Clear Height: 11' 6"

Loading: 1 DH and 1 GL

Parking: 24 Spaces

Fenced Yard: Yes

Roof: New as of June, 2021

Lease Exp: 4-30-26