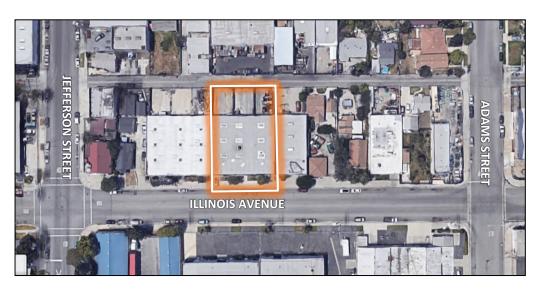

## 15333 – 15337 ILLINOIS AVE | PARAMOUNT, CA 90723

\*3 UNIT INDUSTRIAL PROPERTY FOR SALE | SOUTHLAND MARKET | SOUTH BAY

## PROPERTY DETAILS

| Address:        | 15333-15337 Illinois Ave<br>Paramount, CA 90723 |
|-----------------|-------------------------------------------------|
| County:         | Los Angeles                                     |
| APN:            | 6240-017-020                                    |
| Available Area: | 9,600 SF                                        |
| Office Area:    | 1,665 SF or 555 SF in Each Unit                 |
| Land Area:      | 15,003 SF                                       |
| Sale Price:     | \$2,800,000   \$292 PSF   4.82% Cap Rate        |
| Construction:   | Concrete Block                                  |
| Year Built:     | 1998                                            |
| GL:             | 5                                               |
| Zoning:         | M2, City of Paramount                           |