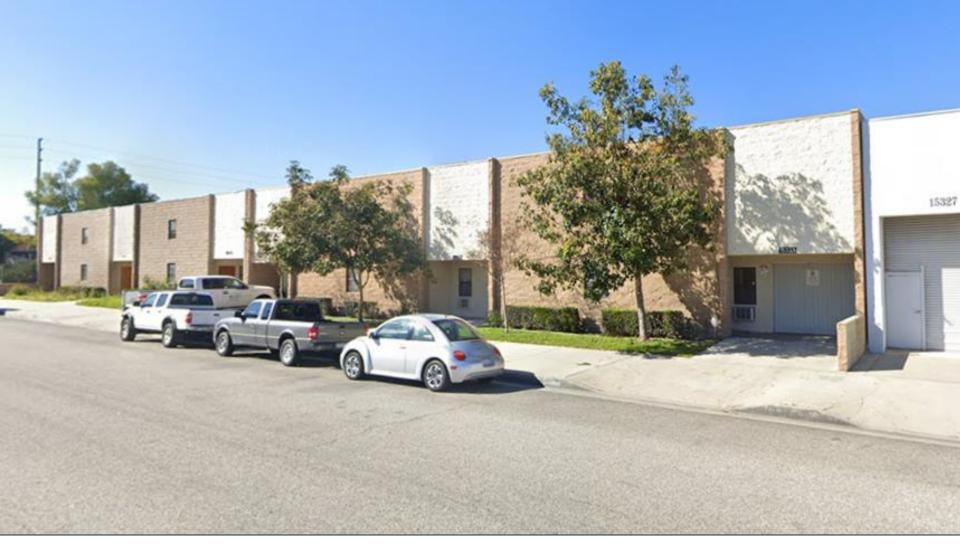

## 15333 – 15337 ILLINOIS AVE | PARAMOUNT, CA 90723

\*3 UNIT INDUSTRIAL PROPERTY FOR SALE | SOUTHLAND MARKET | SOUTH BAY

## **PROPERTY HIGHLIGHTS**

- MULTI TENANT INCUBATOR UNITS. Three fully demised units comprise this hard to find asset in LA County. Each unit has its own private and secured yard space. Additionally, a new roof was installed in 2019.
- **FLEXIBILTY.** The Property allows for an owner/user to occupy 1 or more units in the future. It also features a M2 zone, which is the most inclusive zone within the City of Paramount and that is usable for a variety of uses.
- CONNECTIVITY. The Property is adjacent to four major freeways (91/105/605 & 710) and only 10 Miles from the Ports of Long Beach and Los Angeles.

## PROPERTY DETAILS

| Address:        | 15333-15337 Illinois Ave<br>Paramount, CA 90723 |
|-----------------|-------------------------------------------------|
| County:         | Los Angeles                                     |
| APN:            | 6240-017-020                                    |
| Available Area: | 9,600 SF                                        |
| Office Area:    | 1,665 SF or 555 SF in Each Unit                 |
| Land Area:      | 15,003 SF                                       |
| Sale Price:     | \$2,800,000   \$292 PSF   4.82% Cap Rate        |
| Construction:   | Concrete Block                                  |
| Year Built:     | 1998                                            |
| GL:             | 5                                               |
| Zoning:         | M2, City of Paramount                           |