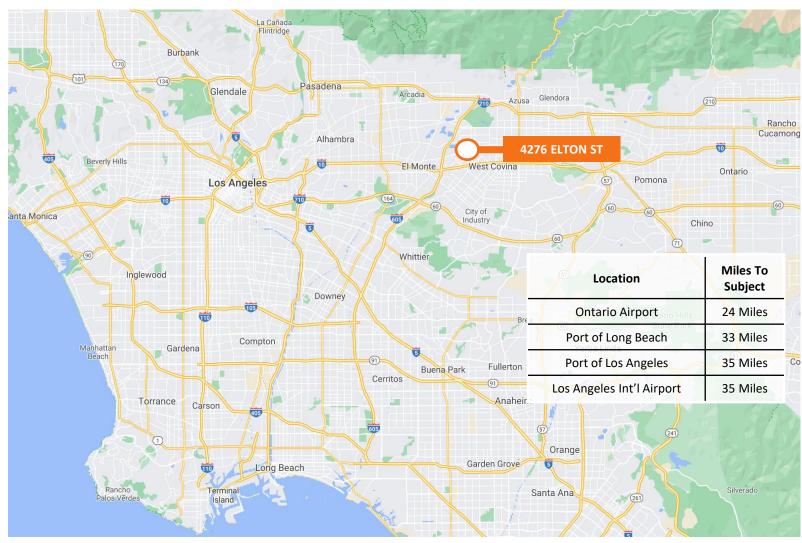

ALE\* | 1.88 AC SOUTHLAND MARKET | SGV





Mark Repstad | Principal T: 213.338.8000 X1 mark@southlandcre.com License ID: 01492673

Exclusively

Listed By:

Carla Chen | Senior Associate T: 213.338.8000 X3 carla@southlandcre.com License ID: 02106100





Exclusively Listed By:

#### PROPERTY DETAILS

Lot Size: 81,773 SF or 1.88 AC

Building Size: 327 SF

APN's: 8437-016-005, 015, 016 and 018

Yard: 6" Concrete

Fenced: Yes

Yard: 100% Paved/Concrete

Zoning: CI, Commercial Industrial

City of Baldwin Park

Tenant: Yes, leased thru 11/23

Other: Located in Green Zone



Exclusively

Listed By:



### \*FOR SALE\* | 1.88 AC SOUTHLAND MARKET | SGV





Exclusively

Listed By:

### OWNERS IN THE AREA

















Exclusively

Listed By:

#### \*FOR SALE\* | 1.88 AC SOUTHLAND MARKET | SGV





Mark Repstad | Principal T: 213.338.8000 X1 mark@southlandcre.com

License ID: 01492673

Carla Chen | Senior Associate T: 213.338.8000 X3 carla@southlandcre.com

License ID: 02106100

#### INDUSTRIAL