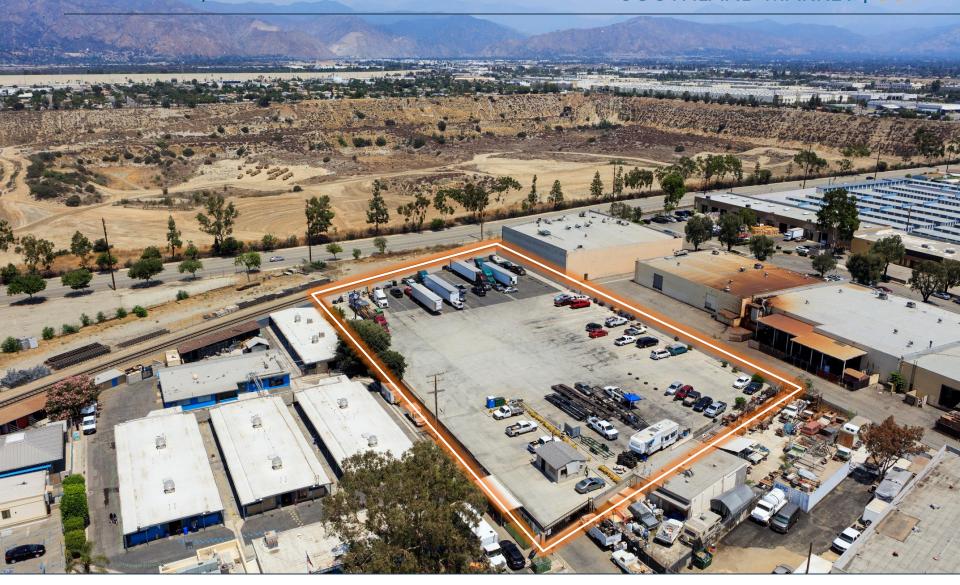

# \*FOR SALE\* | 1.88 AC SOUTHLAND MARKET | SGV

Mark Repstad | Principal T: 213.338.8000 X1 mark@southlandcre.com License ID: 01492673

Exclusively

Listed By:

Carla Chen | Senior Associate T: 213.338.8000 X3 carla@southlandcre.com License ID: 02106100

#### PROPERTY DETAILS

Lot Size: 81,773 SF or 1.88 AC

Building Size: 327 SF

APN's: 8437-016-005, 015, 016 and 018

Yard: 6" Concrete

Fenced: Yes

Yard: 100% Paved/Concrete

Zoning: CI, Commercial Industrial