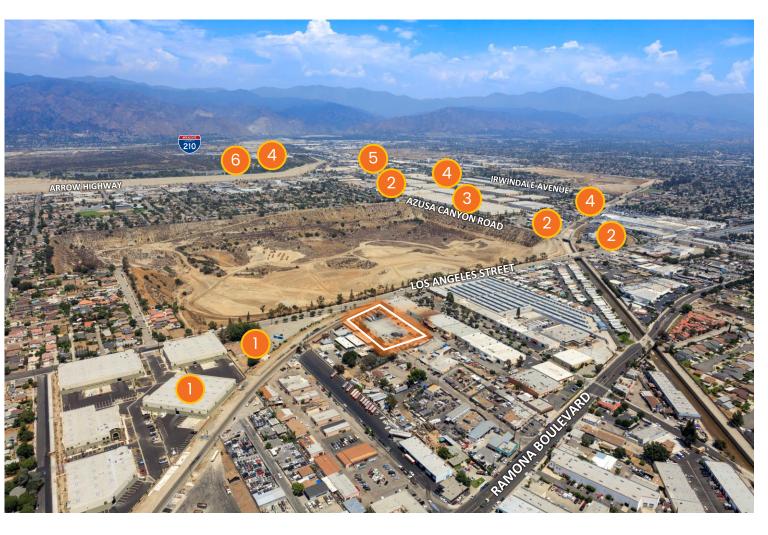

# 4276 ELTON STREET BALDWIN PARK, CA 91706

# \*FOR SALE\* | 1.88 AC SOUTHLAND MARKET | SGV





Mark Repstad | Principal T: 213.338.8000 X1 mark@southlandcre.com License ID: 01492673

Exclusively

Listed By:

Carla Chen | Senior Associate T: 213.338.8000 X3 carla@southlandcre.com License ID: 02106100





Exclusively Listed By:

#### PROPERTY DETAILS

Lot Size: 81,773 SF or 1.88 AC

Building Size: 327 SF

APN's: 8437-016-005, 015, 016 and 018

Yard: 6" Concrete

Fenced: Yes

Yard: 100% Paved/Concrete

Zoning: CI, Commercial Industrial

City of Baldwin Park

Tenant: Yes, leased thru 11/23

Other: Located in Green Zone



Exclusively

Listed By:



### \*FOR SALE\* | 1.88 AC SOUTHLAND MARKET | SGV





Exclusively

Listed By:

### OWNERS IN THE AREA

















Exclusively

Listed By:

#### \*FOR SALE\* | 1.88 AC SOUTHLAND MARKET | SGV





Mark Repstad | Principal T: 213.338.8000 X1 mark@southlandcre.com

License ID: 01492673

Carla Chen | Senior Associate T: 213.338.8000 X3 carla@southlandcre.com

License ID: 02106100

#### INDUSTRIAL