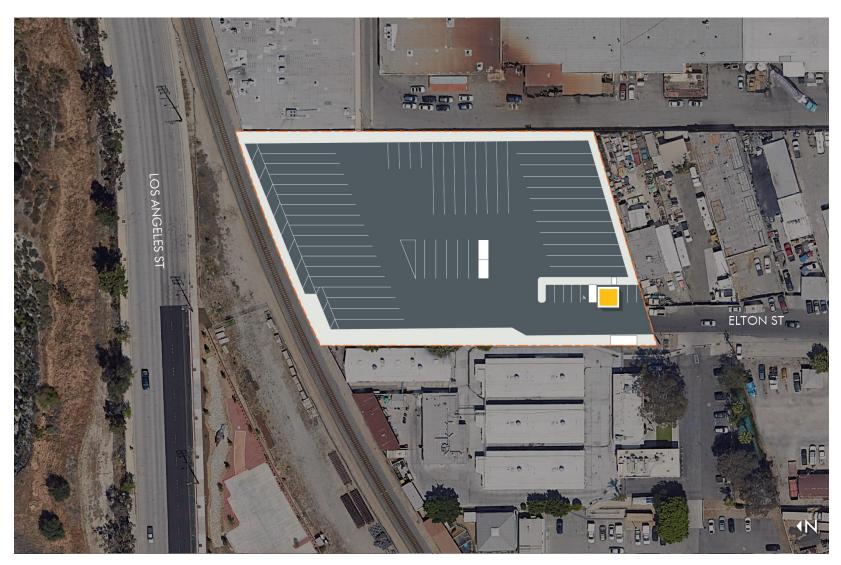

#### PROPERTY DETAILS

Lot Size: 81,773 SF or 1.88 AC

Building Size: 327 SF

APN's: 8437-016-005, 015, 016 and 018

Yard: 6" Concrete

Fenced: Yes

Yard: 100% Paved/Concrete

Zoning: CI, Commercial Industrial

City of Baldwin Park

Tenant: Yes, leased thru 11/23

Other: Located in Green Zone

Exclusively

Listed By: