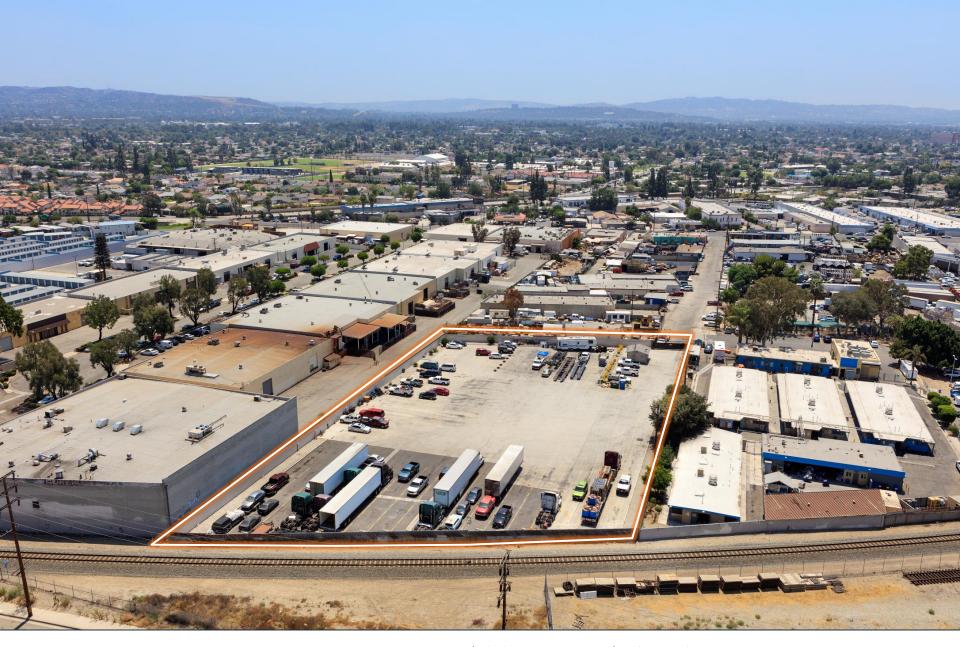

# \*FOR SALE\* | 1.88 AC SOUTHLAND MARKET | SGV

Mark Repstad | Principal T: 213.338.8000 X1 mark@southlandcre.com License ID: 01492673

Exclusively

Listed By:

Carla Chen | Senior Associate T: 213.338.8000 X3 carla@southlandcre.com License ID: 02106100

#### PROPERTY DETAILS

Lot Size: 81,773 SF or 1.88 AC

Building Size: 327 SF

APN's: 8437-016-005, 015, 016 and 018

Yard: 6" Concrete

Fenced: Yes

Yard: 100% Paved/Concrete

Zoning: CI, Commercial Industrial