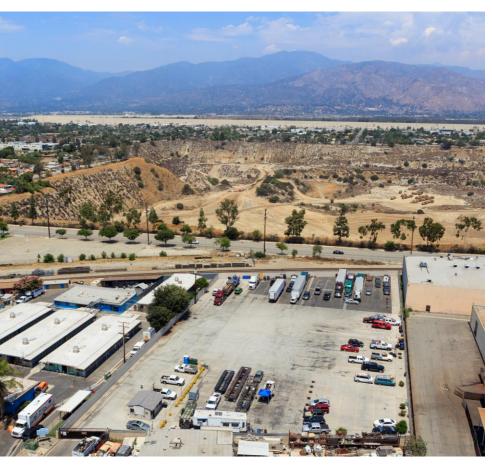

#### PROPERTY DETAILS

Lot Size: 81,773 SF or 1.88 AC

Building Size: 327 SF

APN's: 8437-016-005, 015, 016 and 018

Yard: 6" Concrete

Fenced: Yes

Yard: 100% Paved/Concrete

Zoning: CI, Commercial Industrial