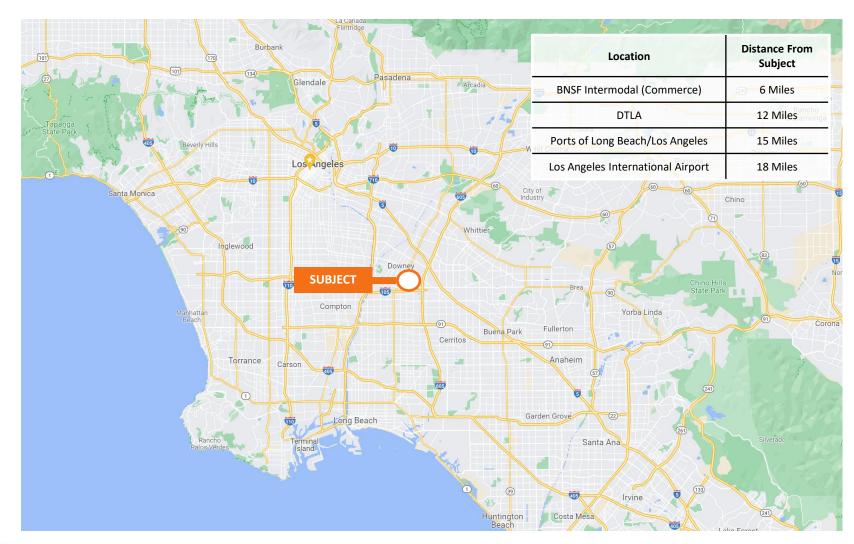

# INDUSTRIAL IOS

Southland Commercial Real Estate 251 S Lake Ave, Ste. 800 | Pasadena, CA 91101 T: 213.338.8000 | License ID: 02154676

- BRAND NEW 2.5 ACRE IOS YARD | PAVED, FENCED, LIT
  - 1 BLOCK FROM NEW PROLOGIS TRUCK TERMINAL
- 1,049 SF OFFICE/GUARD SHACK AT ENTRY | M1/M2, CITY OF DOWNEY ZONE
  - 15 MILES TO PORTS OF LONG BEACH AND LOS ANGELES