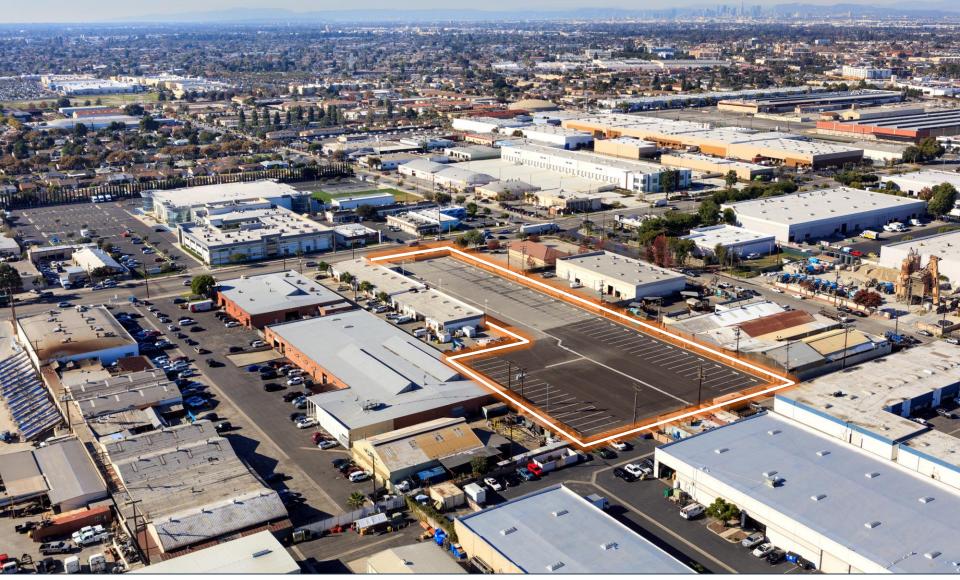

2.5 ACRE **INDUSTRIAL** YARD WITH 74 TRAILER STALLS TRUCKING USES APPROVED | AVAILABLE NOW

Owned By:

Exclusive Listing Agent:

Mark Repstad | Principal T: 213.338.8000 x1 mark@southlandcre.com License ID: 01492673

# INDUSTRIAL IOS

Southland Commercial Real Estate 251 S Lake Ave, Ste. 800 | Pasadena, CA 91101 T: 213.338.8000 | License ID: 02154676

- BRAND NEW 2.5 ACRE IOS YARD | PAVED, FENCED, LIT
  - 1 BLOCK FROM NEW PROLOGIS TRUCK TERMINAL
- 1,049 SF OFFICE/GUARD SHACK AT ENTRY | M1/M2, CITY OF DOWNEY ZONE
  - 15 MILES TO PORTS OF LONG BEACH AND LOS ANGELES