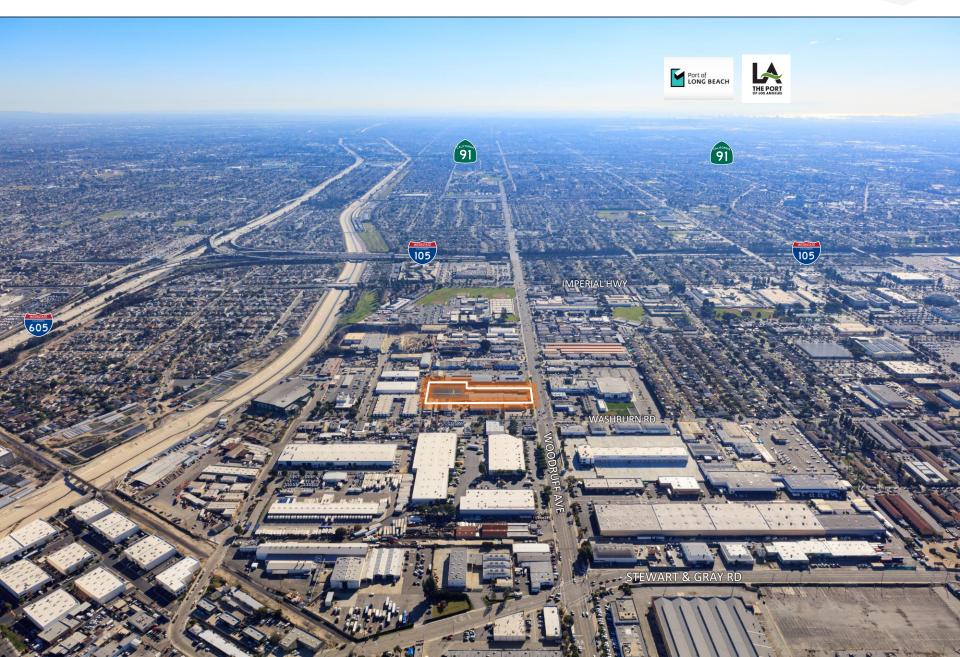

# INDUSTRIAL IOS

Southland Commercial Real Estate 251 S Lake Ave, Ste. 800 | Pasadena, CA 91101 T: 213.338.8000 | License ID: 02154676

- BRAND NEW 2.5 ACRE IOS YARD | PAVED, FENCED, LIT
  - 1 BLOCK FROM NEW PROLOGIS TRUCK TERMINAL
- 1,049 SF OFFICE/GUARD SHACK AT ENTRY | M1/M2, CITY OF DOWNEY ZONE
  - 15 MILES TO PORTS OF LONG BEACH AND LOS ANGELES