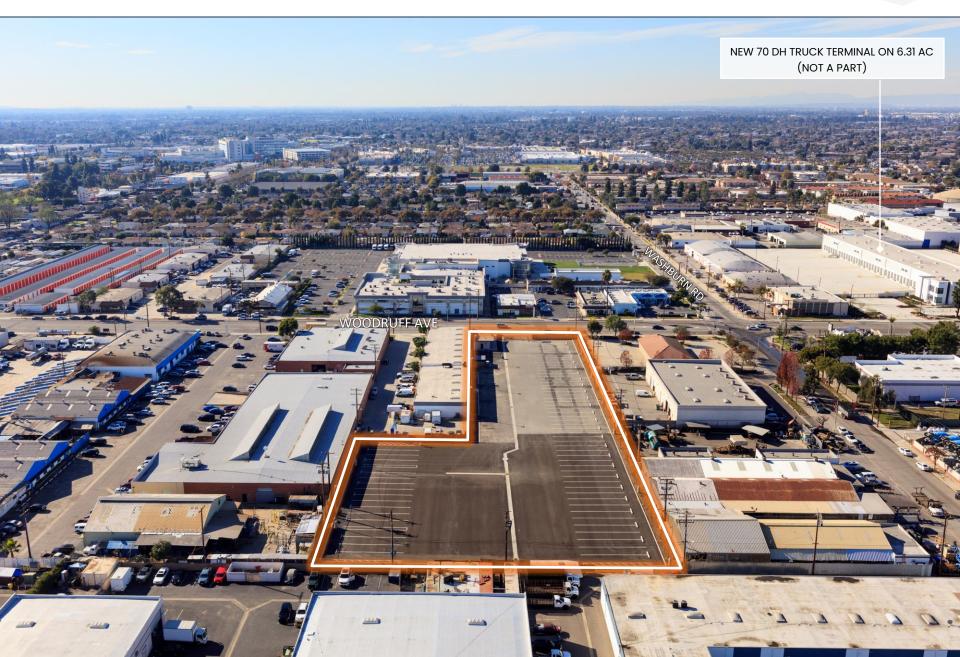

# INDUSTRIAL IOS

Southland Commercial Real Estate 251 S Lake Ave, Ste. 800 | Pasadena, CA 91101 T: 213.338.8000 | License ID: 02154676

- BRAND NEW 2.5 ACRE IOS YARD | PAVED, FENCED, LIT
  - 1 BLOCK FROM NEW PROLOGIS TRUCK TERMINAL
- 1,049 SF OFFICE/GUARD SHACK AT ENTRY | M1/M2, CITY OF DOWNEY ZONE
  - 15 MILES TO PORTS OF LONG BEACH AND LOS ANGELES

Exclusive Listing Agent:

Mark Repstad | Principal mark@southlandcre.com
T: 213.338.8000 x1

2.5 ACRE IOS YARD WITH 74 TRAILER STALLS | TRUCKING USES APPROVED | AVAILABLE NOW

2.5 ACRE IOS YARD WITH 74 TRAILER STALLS | TRUCKING USES APPROVED | AVAILABLE NOW

2.5 ACRE IOS YARD WITH 74 TRAILER STALLS | TRUCKING USES APPROVED | AVAILABLE NOW

#### 2.5 ACRE IOS YARD WITH 74 TRAILER STALLS | TRUCKING USES APPROVED | AVAILABLE NOW

Exclusive Listing Agent:

Mark Repstad | Principal T: 213.338.8000 x1 mark@southlandcre.com