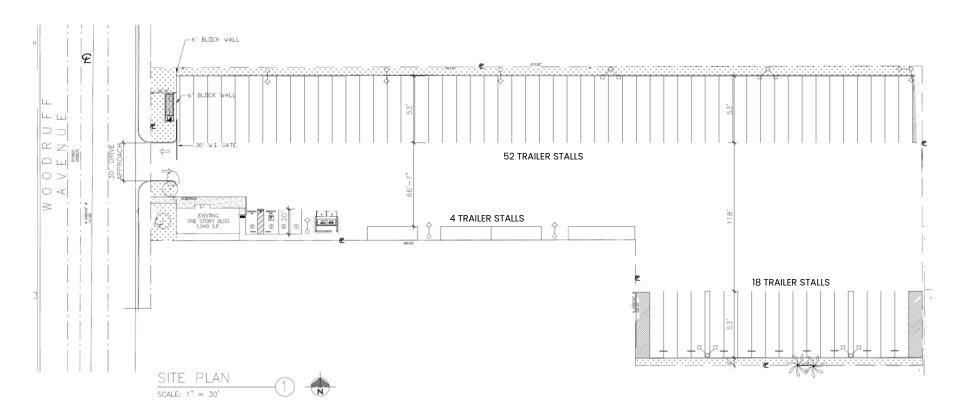

Exclusive Listing Agent:

Mark Repstad | Principal mark@southlandcre.com
T: 213.338.8000 x1

2.5 ACRE IOS YARD WITH 74 TRAILER STALLS | TRUCKING USES APPROVED | AVAILABLE NOW

2.5 ACRE IOS YARD WITH 74 TRAILER STALLS | TRUCKING USES APPROVED | AVAILABLE NOW