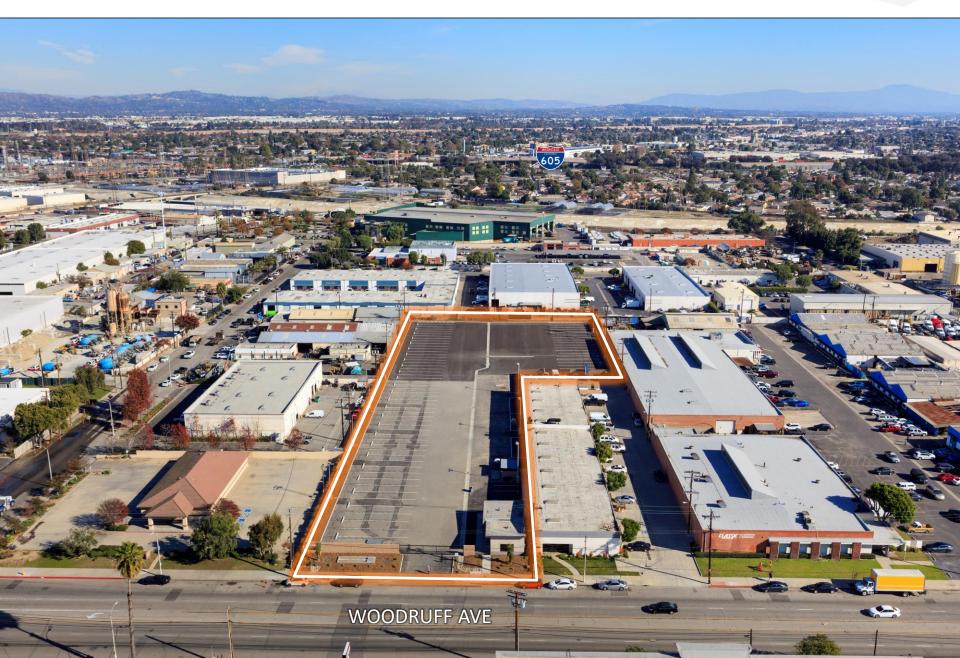

#### 2.5 ACRE IOS YARD WITH 74 TRAILER STALLS | TRUCKING USES APPROVED | AVAILABLE NOW

Exclusive Listing Agent:

Mark Repstad | Principal T: 213.338.8000 x1 mark@southlandcre.com