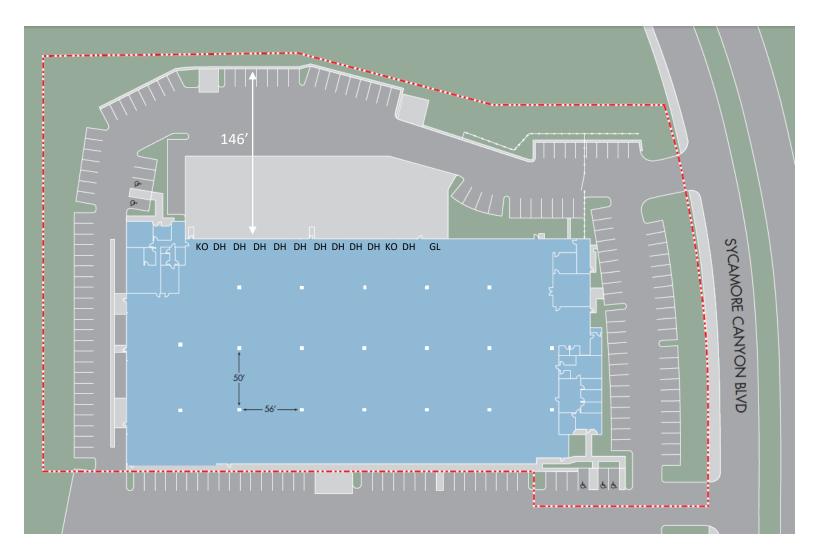

# 75K ON 4.26 AC SOUTHLAND MARKET | EIE

| Address:             | 7275 Sycamore Canyon Blvd<br>Riverside, CA 92508  |
|----------------------|---------------------------------------------------|
| County:              | Riverside                                         |
| Sub Market:          | East Inland Empire                                |
| APN:                 | 263-250-053                                       |
| Building Area:       | 75,286 SF                                         |
| Land Area:           | 185,472 SF (4.26 Acres)                           |
| Office Area:         | 5,241 SF / 7.0%<br>(SE – 2,450 SF, NW – 2,791 SF) |
| Construction:        | Concrete Tilt-Up                                  |
| Year Built:          | 2006                                              |
| Clear Height:        | 28′                                               |
| Sprinklers:          | ESFR                                              |
| DH/GL:               | 10 (9' x 10') / 1 (12' x 14')                     |
| Parking:             | 135 Spaces (1.8 / 1,000)                          |
| Truck Court:         | 146′                                              |
| Building Dimensions: | +/- 401' x 190'                                   |
| Column Spacing:      | 56′ x 50′ Typical                                 |
| Zoning:              | (BMP) Business & Mfg. Park                        |