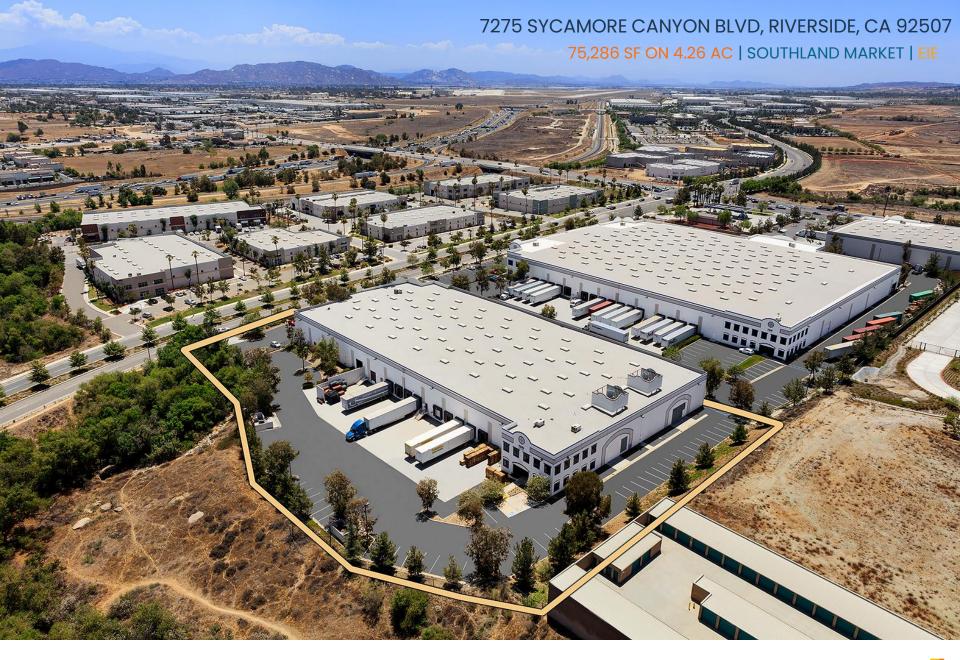

# 75K ON 4.26 AC SOUTHLAND MARKET | EIE

| Address:             | 7275 Sycamore Canyon Blvd<br>Riverside, CA 92508  |
|----------------------|---------------------------------------------------|
| County:              | Riverside                                         |
| Sub Market:          | East Inland Empire                                |
| APN:                 | 263-250-053                                       |
| Building Area:       | 75,286 SF                                         |
| Land Area:           | 185,472 SF (4.26 Acres)                           |
| Office Area:         | 5,241 SF / 7.0%<br>(SE – 2,450 SF, NW – 2,791 SF) |
| Construction:        | Concrete Tilt-Up                                  |
| Year Built:          | 2006                                              |
| Clear Height:        | 28′                                               |
| Sprinklers:          | ESFR                                              |
| DH/GL:               | 10 (9' x 10') / 1 (12' x 14')                     |
| Parking:             | 135 Spaces (1.8 / 1,000)                          |
| Truck Court:         | 146′                                              |
| Building Dimensions: | +/- 401' x 190'                                   |
| Column Spacing:      | 56′ x 50′ Typical                                 |
| Zoning:              | (BMP) Business & Mfg. Park                        |