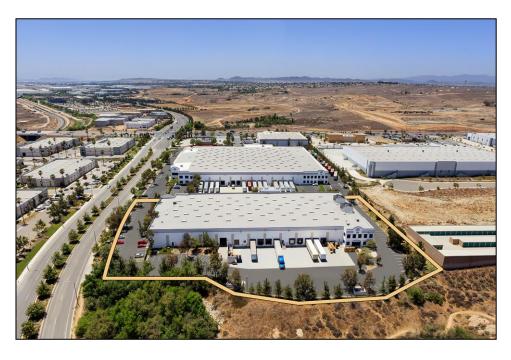

# 75K ON 4.26 AC SOUTHLAND MARKET | EIE

| Address:             | 7275 Sycamore Canyon Blvd<br>Riverside, CA 92508  |
|----------------------|---------------------------------------------------|
| County:              | Riverside                                         |
| Sub Market:          | East Inland Empire                                |
| APN:                 | 263-250-053                                       |
| Building Area:       | 75,286 SF                                         |
| Land Area:           | 185,472 SF (4.26 Acres)                           |
| Office Area:         | 5,241 SF / 7.0%<br>(SE – 2,450 SF, NW – 2,791 SF) |
| Construction:        | Concrete Tilt-Up                                  |
| Year Built:          | 2006                                              |
| Clear Height:        | 28′                                               |
| Sprinklers:          | ESFR                                              |
| DH/GL:               | 10 (9' x 10') / 1 (12' x 14')                     |
| Parking:             | 135 Spaces (1.8 / 1,000)                          |
| Truck Court:         | 146′                                              |
| Building Dimensions: | +/- 401' x 190'                                   |
| Column Spacing:      | 56′ x 50′ Typical                                 |
| Zoning:              | (BMP) Business & Mfg. Park                        |