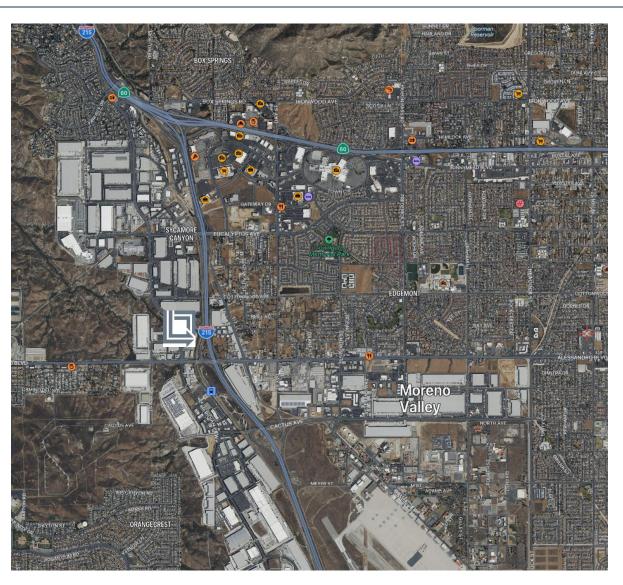

#### **Key Distances**

| I-215 Freeway                | 0.4 Miles |
|------------------------------|-----------|
| I-60 Freeway                 | 2.2 Miles |
| I-10 Freeway                 | 13 Miles  |
| I-15 Freeway                 | 19 Miles  |
| Ontario Airport              | 25 Miles  |
| Long Beach/Los Angeles Ports | 70 Miles  |
| Los Angeles Int'l Airport    | 76 Miles  |