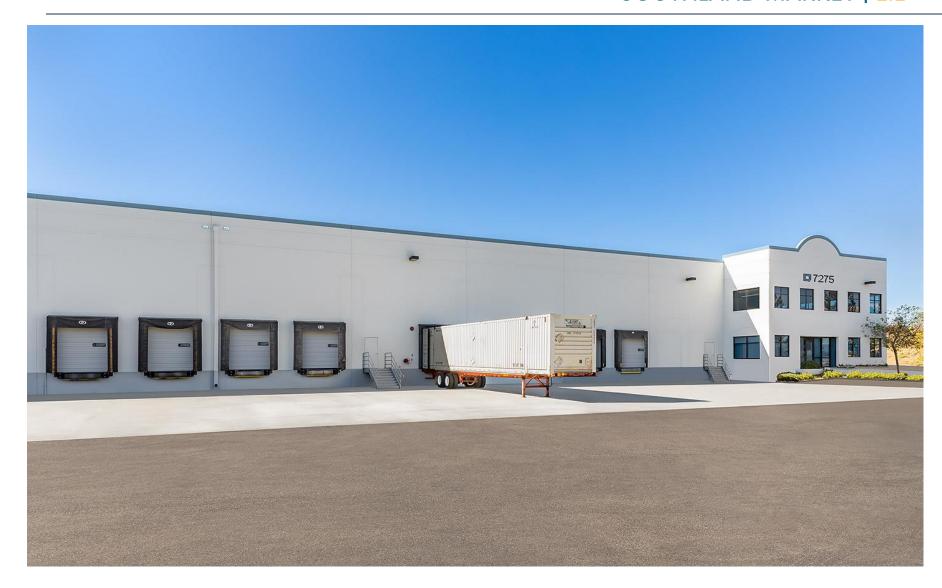

# 75K ON 4.26 AC SOUTHLAND MARKET | EIE

| Address:             | 7275 Sycamore Canyon Blvd<br>Riverside, CA 92508  |
|----------------------|---------------------------------------------------|
| County:              | Riverside                                         |
| Sub Market:          | East Inland Empire                                |
| APN:                 | 263-250-053                                       |
| Building Area:       | 75,286 SF                                         |
| Land Area:           | 185,472 SF (4.26 Acres)                           |
| Office Area:         | 5,241 SF / 7.0%<br>(SE – 2,450 SF, NW – 2,791 SF) |
| Construction:        | Concrete Tilt-Up                                  |
| Year Built:          | 2006                                              |
| Clear Height:        | 28′                                               |
| Sprinklers:          | ESFR                                              |
| DH/GL:               | 10 (9' x 10') / 1 (12' x 14')                     |
| Parking:             | 135 Spaces (1.8 / 1,000)                          |
| Truck Court:         | 146′                                              |
| Building Dimensions: | +/- 401' x 190'                                   |
| Column Spacing:      | 56′ x 50′ Typical                                 |
| Zoning:              | (BMP) Business & Mfg. Park                        |