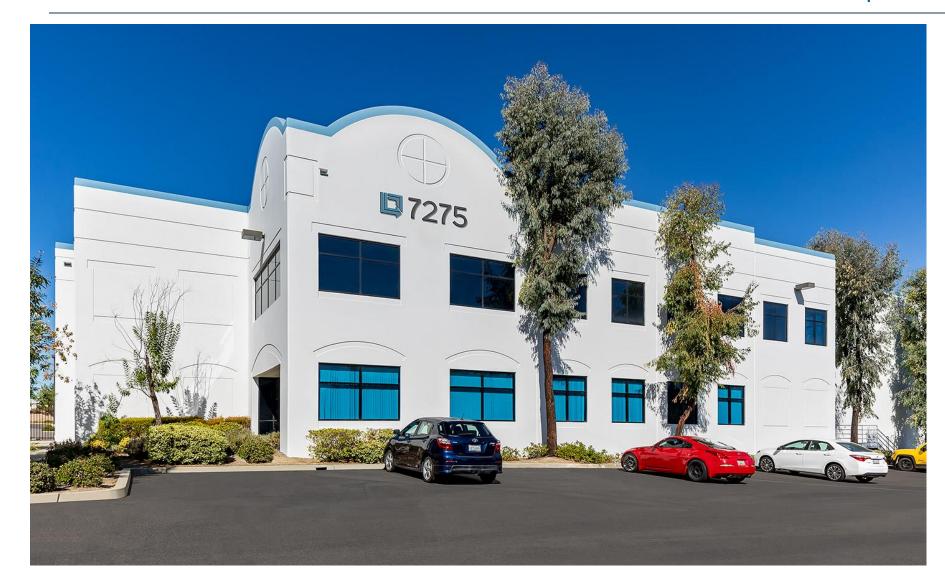

# 75K ON 4.26 AC SOUTHLAND MARKET | EIE

| Address:             | 7275 Sycamore Canyon Blvd<br>Riverside, CA 92508  |
|----------------------|---------------------------------------------------|
| County:              | Riverside                                         |
| Sub Market:          | East Inland Empire                                |
| APN:                 | 263-250-053                                       |
| Building Area:       | 75,286 SF                                         |
| Land Area:           | 185,472 SF (4.26 Acres)                           |
| Office Area:         | 5,241 SF / 7.0%<br>(SE – 2,450 SF, NW – 2,791 SF) |
| Construction:        | Concrete Tilt-Up                                  |
| Year Built:          | 2006                                              |
| Clear Height:        | 28′                                               |
| Sprinklers:          | ESFR                                              |
| DH/GL:               | 10 (9' x 10') / 1 (12' x 14')                     |
| Parking:             | 135 Spaces (1.8 / 1,000)                          |
| Truck Court:         | 146′                                              |
| Building Dimensions: | +/- 401' x 190'                                   |
| Column Spacing:      | 56′ x 50′ Typical                                 |
| Zoning:              | (BMP) Business & Mfg. Park                        |