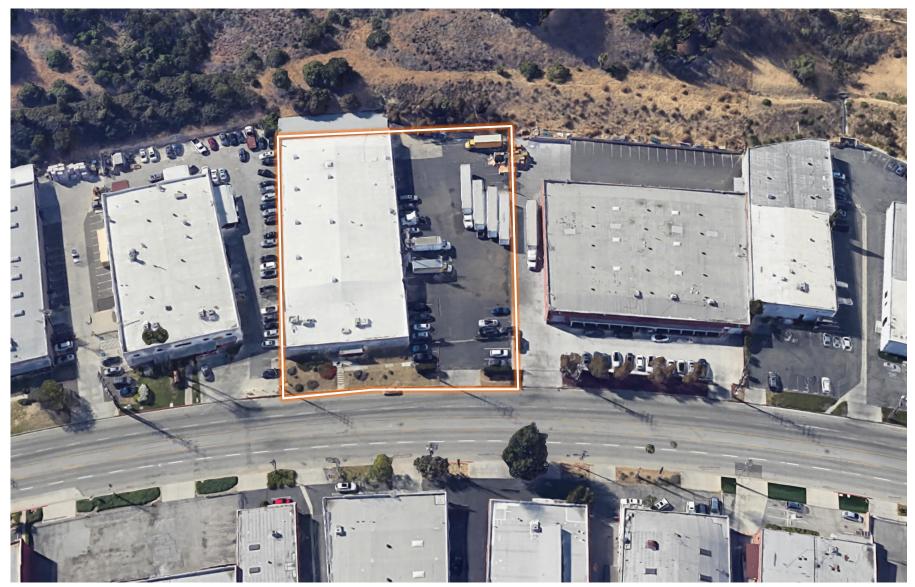

## 955 MONTEREY PASS ROAD, MONTEREY PARK, CA \*AVAILABLE 3-1-24\*

#### INDUSTRIAL

955 MONTEREY PASS ROAD, MONTEREY PARK, CA \*AVAILABLE 3-1-24\*