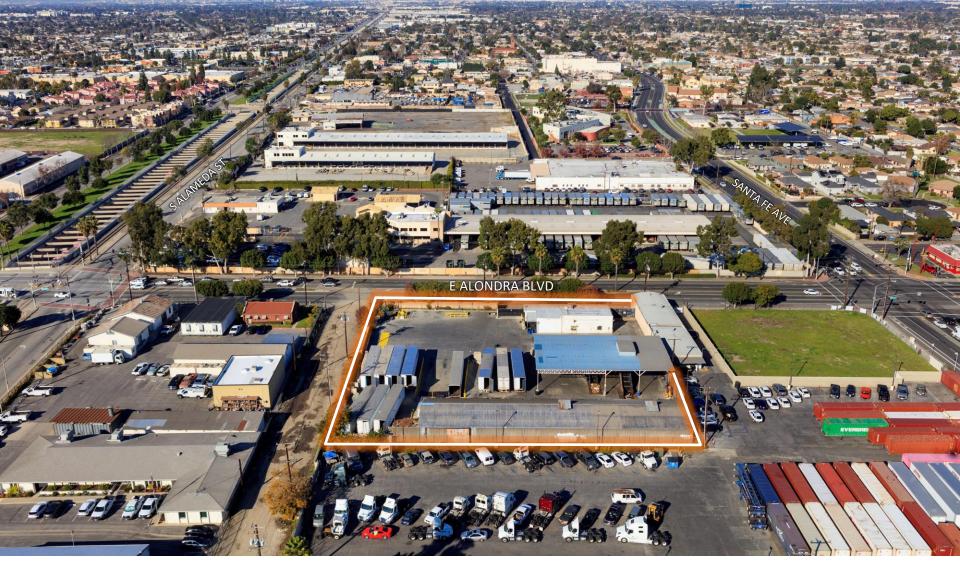

### 408 E ALONDRA BLVD, COMPTON, CA 90221

1.43 ACRE INDUSTRIAL YARD | AVAILABLE NOW

#### **PROPERTY HIGHLIGHTS**

- 10,000 SF OF BUILDINGS ON
   1.43 ACRES OF LAND
  - PAVED, FENCED, LIT
- CONCRETE YARD +
  CONCRETE PERIMETER BLOCK
  WALL
- IN GROUND SCALE IN PLACE
- MH CITY OF COMPTON ZONE
- 10 MILES TO PORTS OF LONG BEACH AND LOS ANGELES