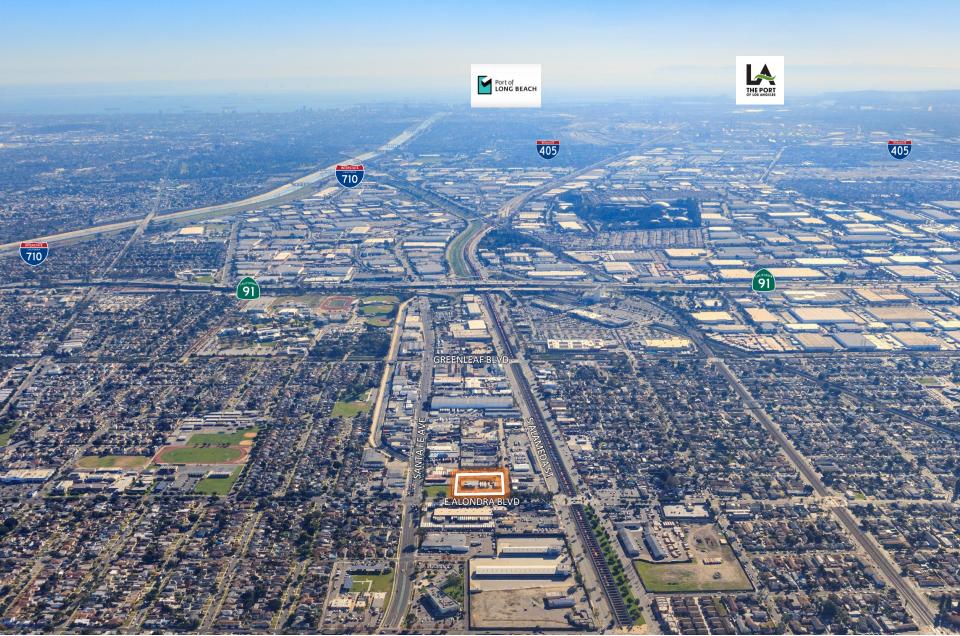

#### **PROPERTY HIGHLIGHTS**

- 10,000 SF OF BUILDINGS ON
   1.43 ACRES OF LAND
  - PAVED, FENCED, LIT
- CONCRETE YARD +
  CONCRETE PERIMETER BLOCK
  WALL
- IN GROUND SCALE IN PLACE
- MH CITY OF COMPTON ZONE
- 10 MILES TO PORTS OF LONG BEACH AND LOS ANGELES

### 408 E ALONDRA BLVD, COMPTON, CA 90221

1.43 ACRE INDUSTRIAL YARD | AVAILABLE NOW