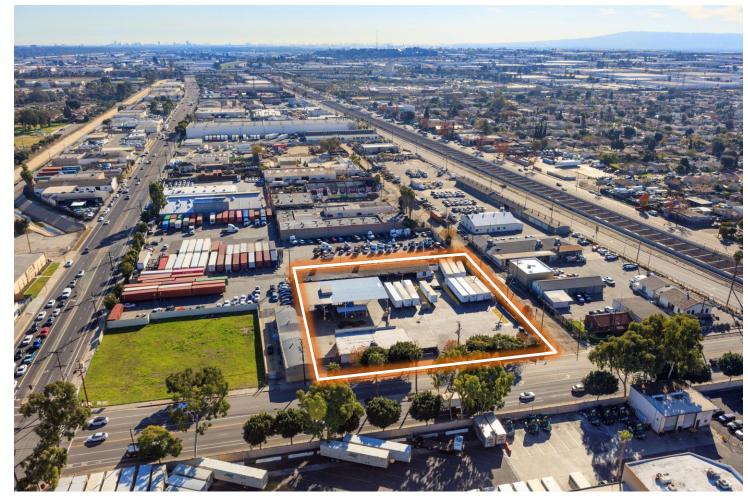

# 408 E ALONDRA BLVD, COMPTON, CA 90221

1.43 ACRE INDUSTRIAL YARD | AVAILABLE NOW