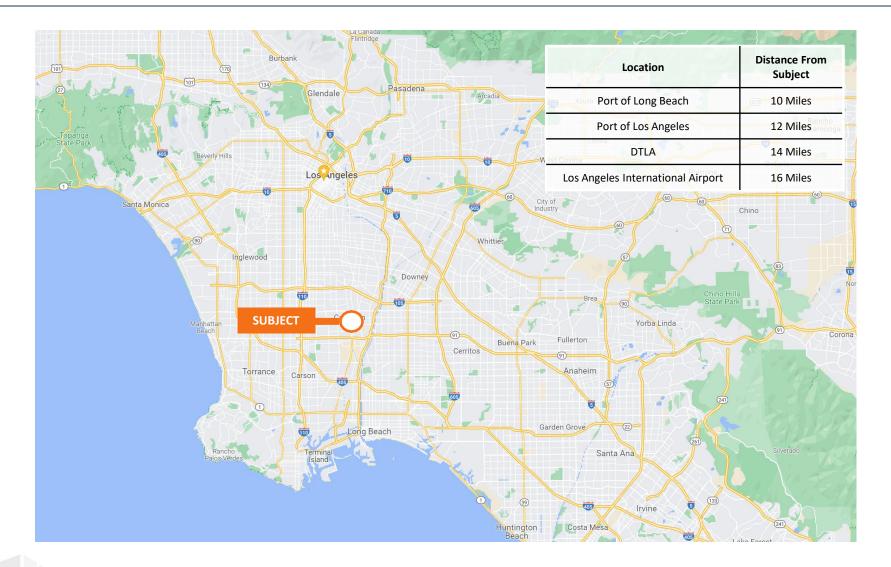

#### **PROPERTY HIGHLIGHTS**

- 10,000 SF OF BUILDINGS ON
   1.43 ACRES OF LAND
  - PAVED, FENCED, LIT
- CONCRETE YARD +
  CONCRETE PERIMETER BLOCK
  WALL
- IN GROUND SCALE IN PLACE
- MH CITY OF COMPTON ZONE
- 10 MILES TO PORTS OF LONG BEACH AND LOS ANGELES