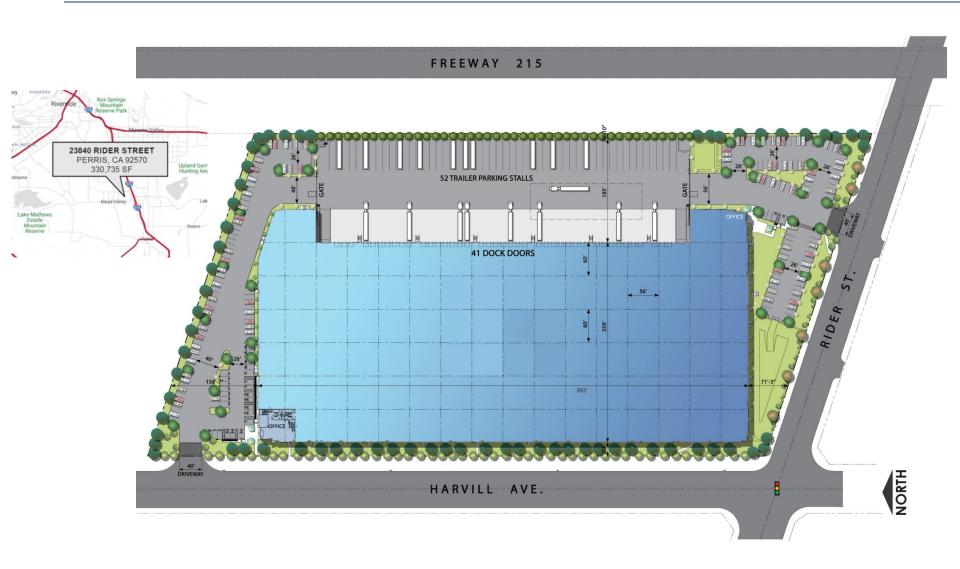

#### PROPERTY DETAILS

Occupancy Date: I30

Year Built: 2023

Available SF: 330,735 SF

Office SF: 7,048 SF

Min Clear Height: 36'

Racking In Place: Yes, 24,840 pallet positions

Loading: 41 DH / 2 GL

Dock Equipment: 21 DH – 40,000 lb

mechanical pit levelers

20 DH – EOD levelers

Power: 2,000 AMPS

Lighting: LED w/ Motion Sensors

Trailer Parking: 52 Stalls

Freeway Frontage: Yes, 215 Freeway

For More Information Please Contact: Mark Repstad | Principal T: 213.338.8000 X1 mark@southlandcre.com License ID: 01492673