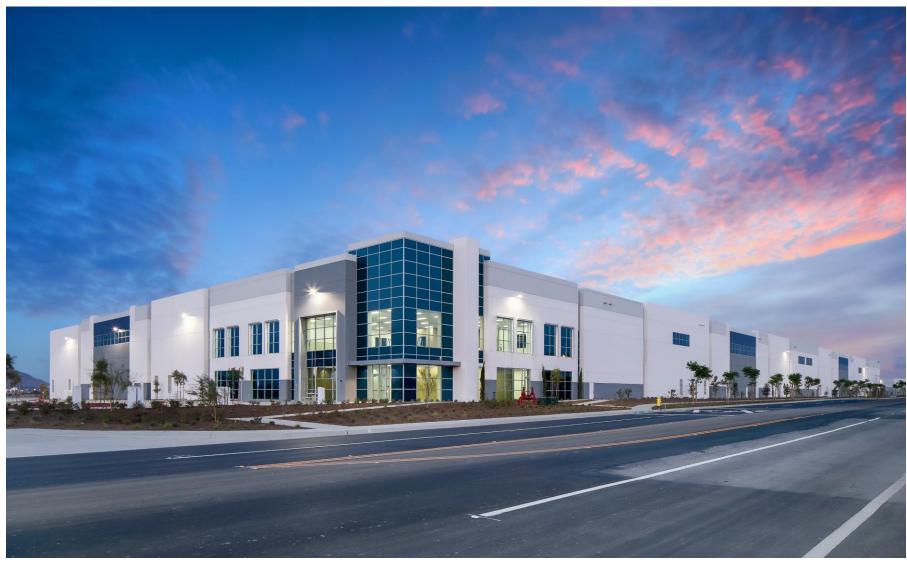

\*State of the Art New Construction | 36' Clear | 41 DH\*

### 23840 RIDER ST, PERRIS, CA 92570

\*State of the Art New Construction | 36' Clear | 41 DH\*

# \*AVAILABLE\* | 100,000 - 330,735 SF SOUTHLAND MARKET | EIE

For More Information Please Contact: Mark Repstad | Principal T: 213.338.8000 X1 mark@southlandcre.com License ID: 01492673