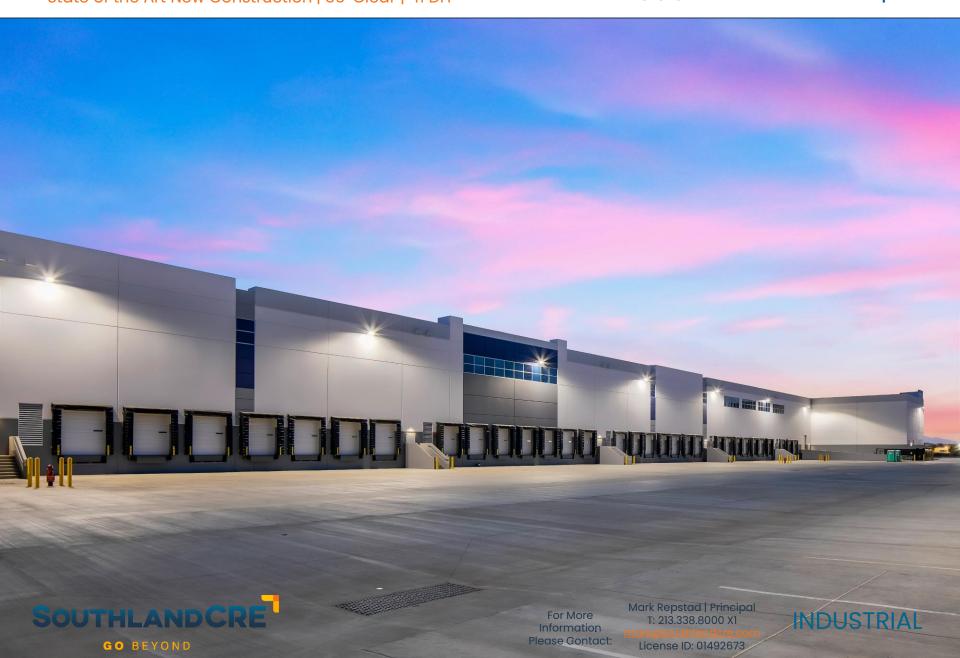

## 23840 RIDER ST, PERRIS, CA 92570

\*State of the Art New Construction | 36' Clear | 41 DH\*

# \*AVAILABLE\* | 100,000 - 330,735 SF SOUTHLAND MARKET | EIE