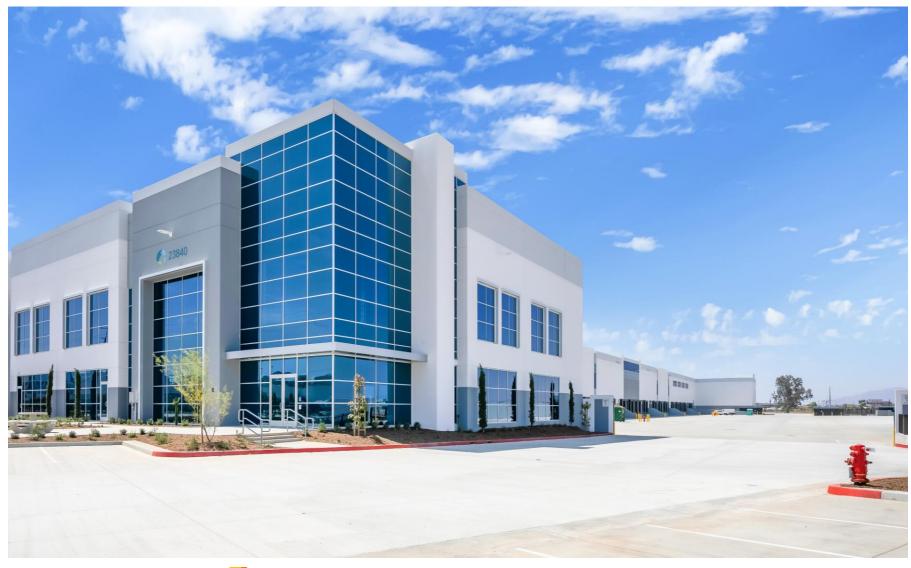

### 23840 RIDER ST, PERRIS, CA 92570

\*State of the Art New Construction | 36' Clear | 41 DH\*

# \*AVAILABLE\* | 100,000 - 330,735 SF SOUTHLAND MARKET | EIE

For More Information Please Contact: Mark Repstad | Principal T: 213.338.8000 X1 mark@southlandcre.com License ID: 01492673

**INDUSTRIAL** 