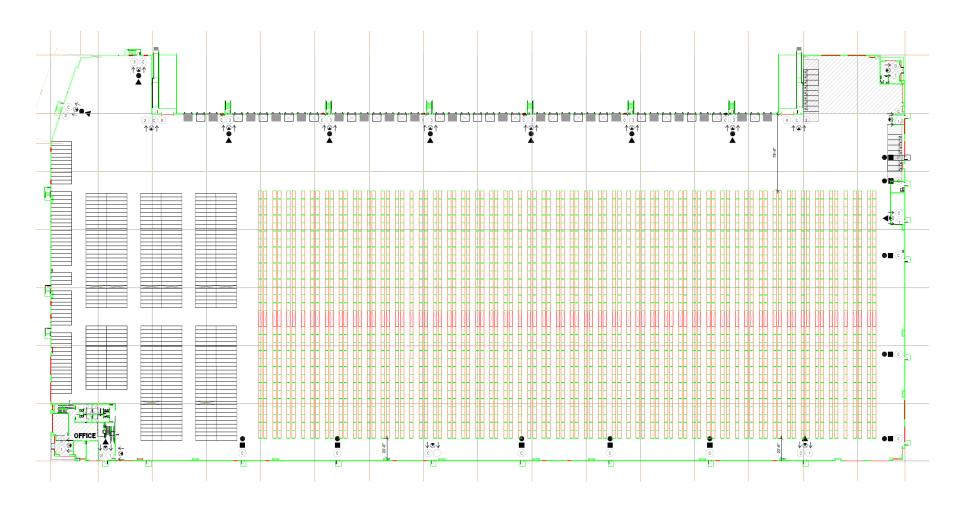

### **CURRENT RACKING LAYOUT**

For More Information Please Contact: Mark Repstad | Principal T: 213.338.8000 XI mark@southlandcre.com License ID: 01492673

**INDUSTRIAL** 

\*AVAILABLE\* | 100,000 - 330,735 SF