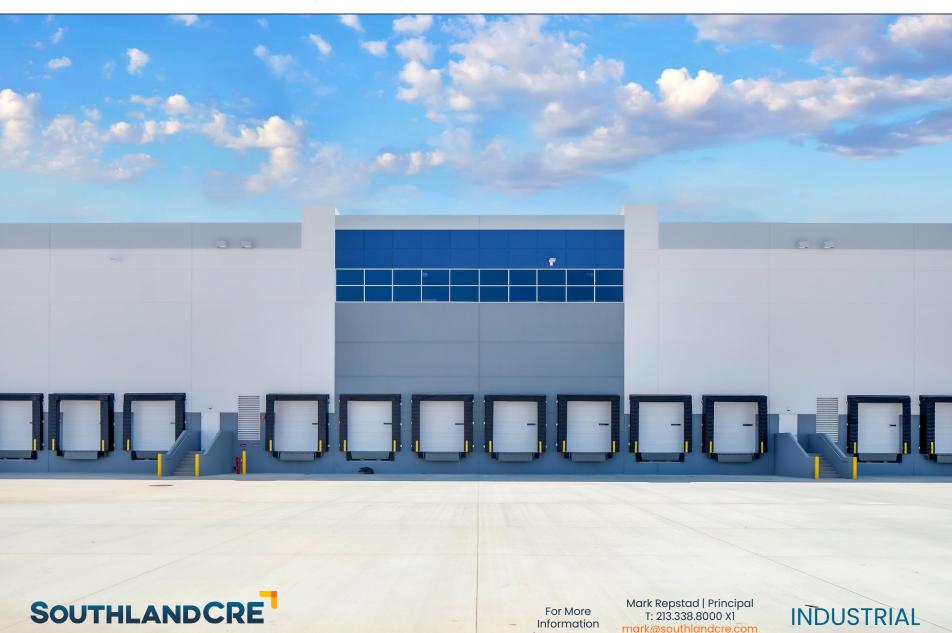

### 23840 RIDER ST, PERRIS, CA 92570

\*State of the Art New Construction | 36' Clear | 41 DH\*

# \*AVAILABLE\* | 100,000 - 330,735 SF SOUTHLAND MARKET | EIE

For More Information Please Contact: Mark Repstad | Principal T: 213.338.8000 X1 mark@southlandcre.com License ID: 01492673

**INDUSTRIAL** 